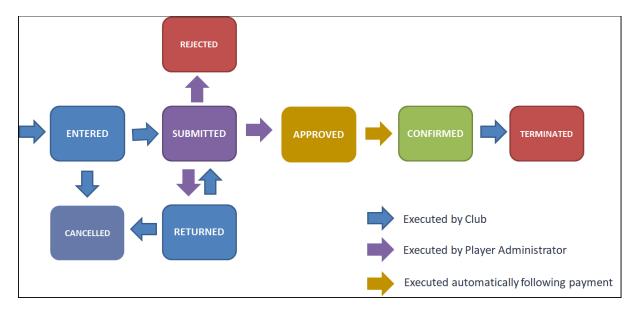

#### 4.3. The 4 Steps of Club Registration

On FAI Connect, player registration to a club has 4 steps:

#### 4.3.1. Entered

This means the draft registration request has been started by the club. Whenever a registration request changes to ENTERED, the player or parent/guardian will be notified via email and a registration form will be attached to the email so that the player or parent/guardian can print this out and sign accordingly or return to the club electronically. The club can also generate the form themselves via FAI CONNECT.

#### 4.3.2. Submitted

This means that an application to register a Player, Coach, Staff Member or Match Official has been formally Submitted to the Association via FAI CONNECT for approval.

#### 4.3.3. Rejected

If you SUBMIT a registration for a player already registered outside of a transfer window, then we will simply be able to use the new status of REJECTED and you will receive notification why. You will not be able to re-SUBMIT this same registration once Rejected.

#### 4.3.4. Returned

If a registration just needs further information or a new profile photo/ID Document we will save the registration as RETURNED (instead of ENTERED), this then helps you as the Club identify in your player list which registrations are new players you still need to submit or the ones you have submitted but require amendments. You will also continue to receive notification why it was RETURNED. Once amended, you can then re-save as SUBMITTED.

#### 4.3.5. Approved

This means that the application to register a Player has been approved by the FAI but you (the club) still has to pay the FAI Connect Registration Fee of  $\in$ 3. Steps to Pay this Registration Levy are here:

#### 4.3.7. Confirmed

This means that the registration request is approved by the FAI, and the €3 FAI Connect Registration Fee has been paid

This player is now registered with the Club on FAI Connect. . The player or parent/guardian will receive an email confirming this. The email will also contain the player's e-registration card.