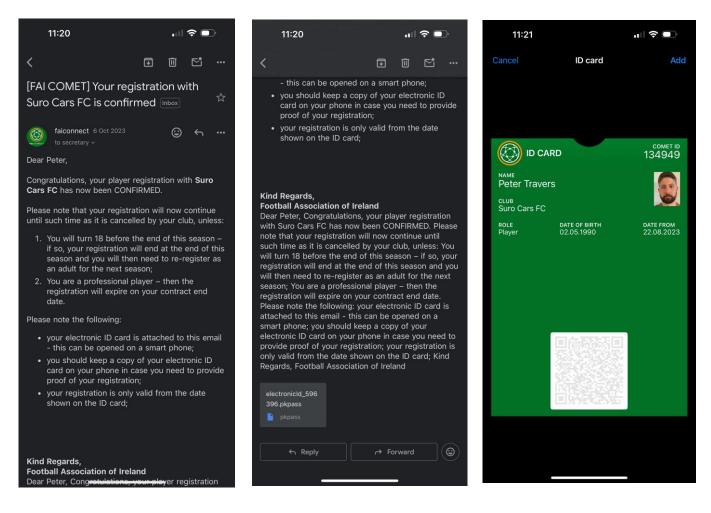

#### 4.3.7. Confirmed

This means that the registration request is approved by the FAI, and the €3 FAI Connect Registration Fee has been paid

This player is now registered with the Club on FAI Connect. . The player or parent/guardian will receive an email confirming this. The email will also contain the player's e-registration card.

The player can then download his FAI Connect ID Card onto his Apple Wallet

directly. If using Android, the following app will need to be downloaded:

WalletPasses | Passbook Wallet